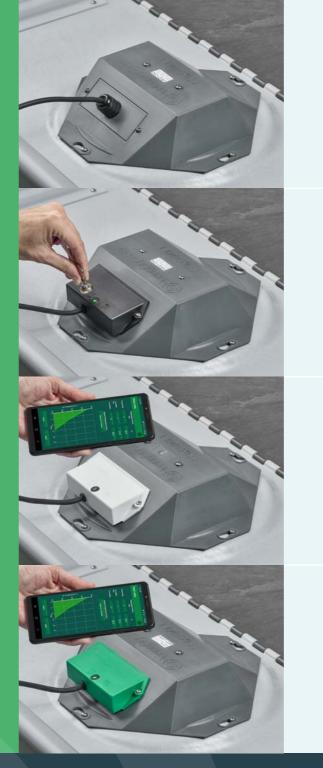

## Veng Stage

Simple, magnet-regulated heat lamp (ON/OFF/50 %).

PILOT LIGHT

# Veng Infra

This heat lamp contains infra-red technology. The lamp maintains optimal temperature in the resting area by measuring the surface temperature. Regulating magnet and NFC.

PILOT LIGHT WITH INFRA-RED SENSOR

# **Veng Green**

Heat lamp with integral infra-red control and optional FarmViewer management functions, remote control and online service.

VILOT LIGHT WITH