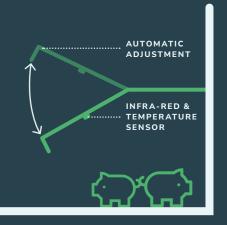

# Veng Infra

This heat lamp contains infra-red technology. The lamp maintains optimal temperature in the resting area by measuring the surface temperature. Regulating magnet and NFC.

PILOT LIGHT WITH INFRA-RED SENSOR

Automatic regulation of lamp position