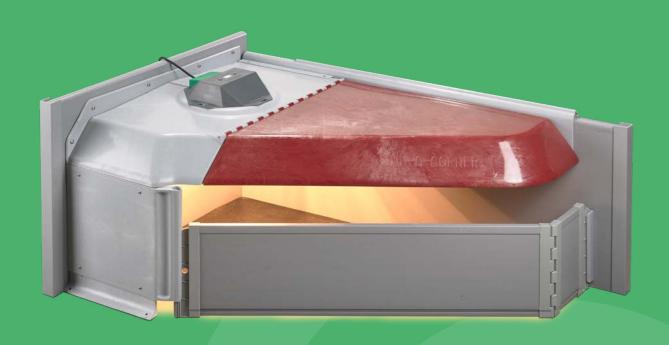

## Intelligent nest cover

Saves up to 90 % of heat energy

No need for underfloor and space heating

36 % lower ammonia emissions

Healthier, heavier pigs

Optimal indoor climate and living conditions for pigs

Automatic regulation of lamp position